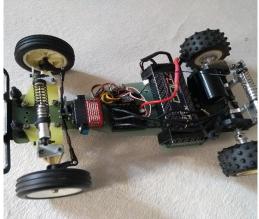

Bolink Digger, which are period modified Super Digger Buggies, should be entered into the 2WD 82-85 class.

Pictures of the Super Digger mods for reference: