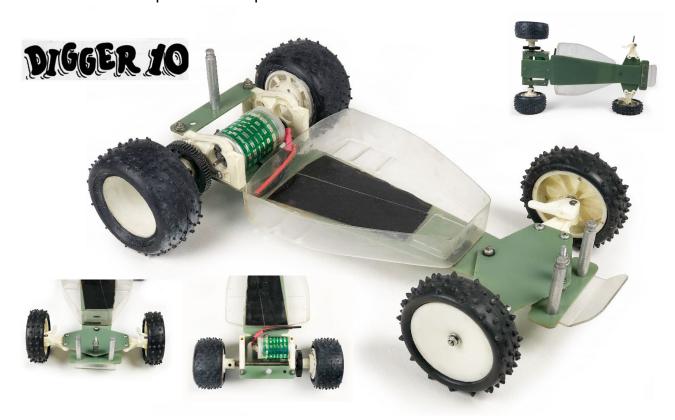

## 1981 Class – Bolink Digger 10

In order to be eligible to start in the 2WD 1977 - 1981 class, modifications and customizations must be minimal at the Digger.

That means a one-piece shaker plate on all axles and no oil shocks.

## We consider more modifications and customizations as Super Digger and moved to class 2WD 1982 - 1985

Modifications and customisations must be minimal. Any customisation and materials must match those commonly seen racing during the years of that buggy's class. Spirit of the sport within its era. This allows period modifications and keeps vintage racing as vintage racing.

Bolink Digger, which are period modified Super Digger Buggies, should be entered into the 2WD 82-85 class.

Pictures of the Super Digger mods for reference: