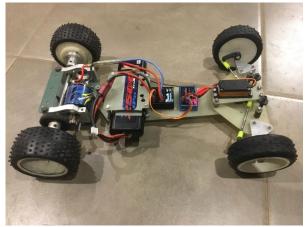

Bolink Digger, which are period modified Super Digger Buggies, should be entered into the 2WD 82-85 class.

Pictures of the Super Digger mods for reference: